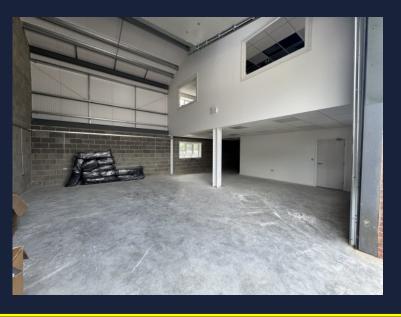

## **DESCRIPTION**

This is a newly constructed warehouse property having roller shutter door access along with a forecourt car parking area. Internally the premises benefit form having a small office, Wc facilities and kitchenette plus a substantial open plan first floor area.

# **ACCOMODATION**

Ground floor - 1,100 sq ft First floor office - 500 sq ft

Total net area = 1,600 sq ft