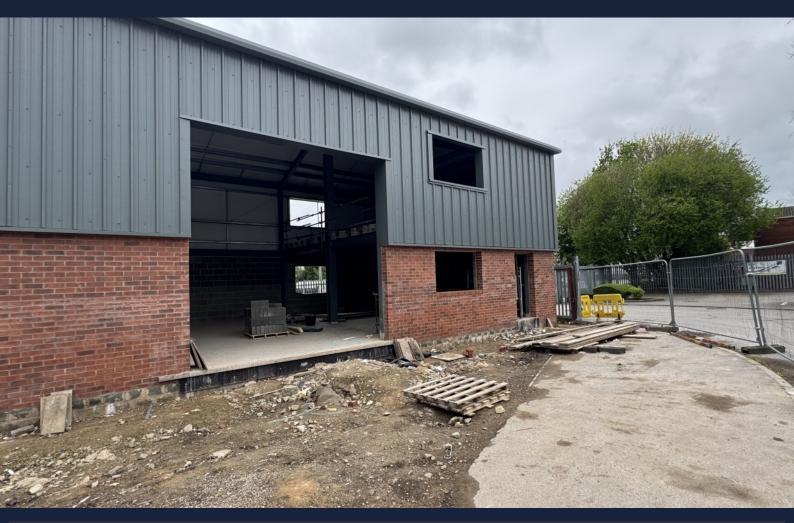

## **DESCRIPTION**

This is a newly constructed warehouse property having roller shutter door access along with a forecourt car parking area. Internally the premises benefit form having a small office, Wc facilities and kitchenette plus a substantial open plan first floor area.

# **ACCOMODATION**

Ground floor - 1,100 sq ft First floor office - 500 sq ft

Total net area = 1,600 sq ft