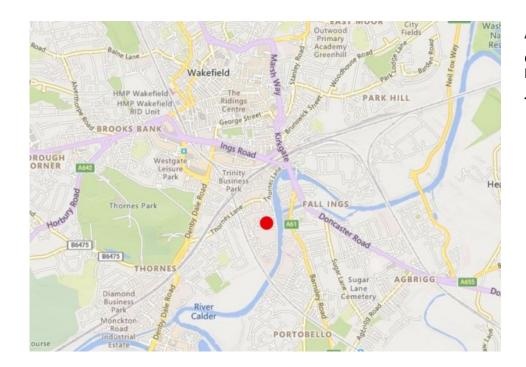

## **LOCATION**

The premises are situated in the very popular Thornes industrial area being convenient to both the city centre and Junction 39 of the M1 motorway. Nearby occupies include Edmonson Electrical, Kingspan, Easy bathrooms, Screwfix amongst many other trade type operators.

Location plans, if provided are for identification and directional purposes only. The area surrounding the subject property may have changed since the plan was produced.

Vickers Carnley have not tested any apparatus, equipment, fittings of services and so cannot verify they are in working order. Prospective purchasers are advised to obtain verification on such matters via their surveyor or solicitors.